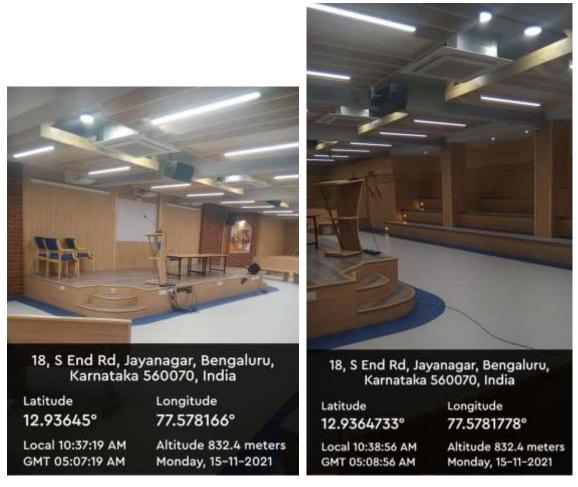

Altitude 832.4 meters Monday, 15–11–2021

Yoga and Cultural practice room @ South End Campus

No:16, South End Road, Bengaluru-560004 &, No: CA 17, Kengeri Satellite Town, Bengaluru-560060

080-26642292 080-26541095

#### SURANA COLLEGE (AUTONOMOUS)

Seminar Hall @ South End Campus