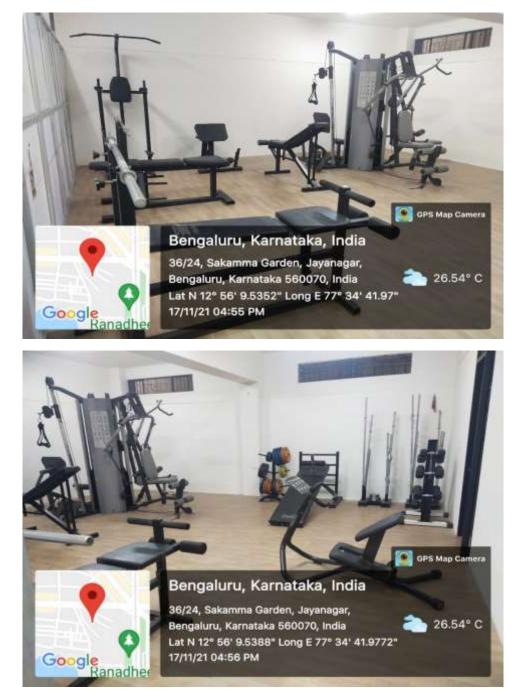

#### 4.1.2 Adequate facilities for sports, games, gymnasium and others

Sports Administrative Room @ South End Campus

Sports Record Room @ South End Campus

Gymnasium @ South End Campus

No:16, South End Road, Bengaluru-560004 &, No: CA 17, Kengeri Satellite Town, Bengaluru-560060